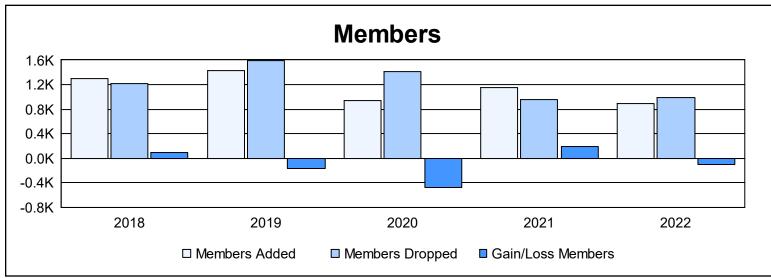

District 354 D

As of June 2022 Cumulative

| Year      | New<br>Clubs | Dropped<br>Clubs | Gain/<br>Loss<br>Clubs | New<br>Members | Charter<br>Members | Reinstate<br>Members | Transfer<br>Members | Total<br>Member<br>Added | Total<br>Members<br>Dropped | Gain/<br>Loss<br>Members |
|-----------|--------------|------------------|------------------------|----------------|--------------------|----------------------|---------------------|--------------------------|-----------------------------|--------------------------|
| 2017-2018 | 4            | 9                | -5                     | 1,102          | 112                | 69                   | 18                  | 1,301                    | 1,212                       | 89                       |
| 2018-2019 | 8            | 7                | 1                      | 1,040          | 306                | 60                   | 17                  | 1,423                    | 1,592                       | -169                     |
| 2019-2020 | 5            | 1                | 4                      | 722            | 132                | 59                   | 22                  | 935                      | 1,413                       | -478                     |
| 2020-2021 | 10           | 9                | 1                      | 847            | 269                | 25                   | 15                  | 1,156                    | 959                         | 197                      |
| 2021-2022 | 3            | 9                | -6                     | 746            | 100                | 35                   | 10                  | 891                      | 995                         | -104                     |
| Average   | 6            | 7                | -1                     | 891            | 184                | 50                   | 16                  | 1,141                    | 1,234                       | -93                      |